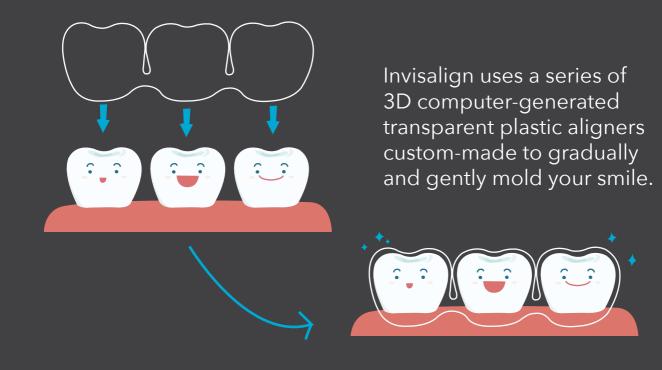

# Aligners are changed every 2 weeks.

**HOW DOES IT WORK?** 

Average treatment usually takes 1 year (18-

Invisalign must be worn at least 20 hours per day for optimal results.

36 aligners) with ideal patient cooperation.