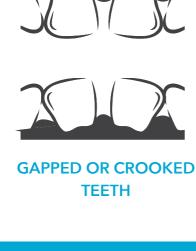

THE CLEAR, NON-EMBARRASSING TEETH-STRAIGHTENING SOLUTION.

WHAT DO YOU LIKE ABOUT YOURSELF?

82% of American adults agree that the first thing they notice about others is not muscle size nor makeup-but their smile.

Give them a run for their buck and make it a good one!



# **FOR WHO?**

It's the perfect solution for people with ALL TYPES OF TEETH







# Aligners are changed every 2 weeks.

**HOW DOES IT WORK?** 



Average treatment usually takes 1 year (18-



Invisalign must be worn at least 20 hours per day for optimal results.

36 aligners) with ideal patient cooperation.



Average cost is around \$5000, same as

traditional metal-braces.

**INVISALIGN** 

Removable

Easy to clean

Virtually invisible -Hiding your smile doesn't count Eat whatever you want Go crazy in all your favorite sports

——A nightmare to clean Our iTero machine makes Invisalign that much better.

Permanent until orthodontist says so

No popcorn, gum, candies, chips

TRADITIONAL BRACES

Mouth-sores and bleeding

See what your smile will look like

IT'S ALL DIGITAL, BABY!





Aligners fit and

No more goopy-impressions.

3D Digital printing!



**OVER 2 MIL