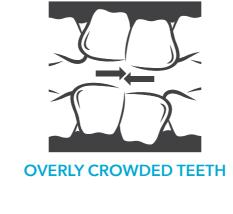

THE CLEAR, NON-EMBARRASSING TEETH-STRAIGHTENING SOLUTION.

WHAT DO YOU LIKE ABOUT YOURSELF?

82% of American adults agree that the first thing they notice about others is not muscle size nor makeup-but their smile.

Give them a run for their buck and make it a good one!



# **FOR WHO?**

It's the perfect solution for people with ALL TYPES OF TEETH







# Aligners are changed every 2 weeks.

**HOW DOES IT WORK?** 



Average treatment usually takes 1 year (18-



Invisalign must be worn at least 20 hours per day for optimal results.

36 aligners) with ideal patient cooperation.



Average cost is around \$5000, same as

traditional metal-braces.

**INVISALIGN** 

Removable

Easy to clean

Virtually invisible -Hiding your smile doesn't count Eat whatever you want Go crazy in all your favorite sports

——A nightmare to clean Our iTero machine makes Invisalign that much better.

Permanent until orthodontist says so

No popcorn, gum, candies, chips

TRADITIONAL BRACES

Mouth-sores and bleeding

See what your smile will look like

IT'S ALL DIGITAL, BABY!





Aligners fit and

No more goopy-impressions.

3D Digital printing!



**OVER 2 M