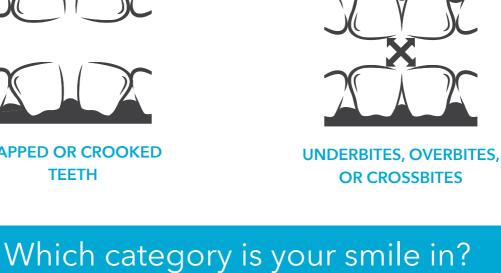

THE CLEAR, NON-EMBARRASSING TEETH-STRAIGHTENING SOLUTION.

WHAT DO YOU LIKE ABOUT YOURSELF?

82% of American adults agree that the first thing they notice about others is not muscle size nor makeup-but their smile.

Give them a run for their buck and make it a good one!



# **FOR WHO?**

It's the perfect solution for people with ALL TYPES OF TEETH







# Aligners are changed every 2 weeks.

**HOW DOES IT WORK?** 



Average treatment usually takes 1 year (18-



Invisalign must be worn at least 20 hours per day for optimal results.

36 aligners) with ideal patient cooperation.



Average cost is around \$5000, same as

traditional metal-braces.

**INVISALIGN** 

Removable

Easy to clean

Virtually invisible -Hiding your smile doesn't count Eat whatever you want Go crazy in all your favorite sports

——A nightmare to clean Our iTero machine makes Invisalign that much better.

Permanent until orthodontist says so

No popcorn, gum, candies, chips

TRADITIONAL BRACES

Mouth-sores and bleeding

See what your smile will look like

IT'S ALL DIGITAL, BABY!





Aligners fit and

No more goopy-impressions.

3D Digital printing!



**OVER 2 MILLI